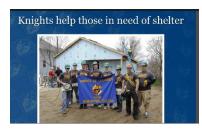

If you can spare 24 hours a year you can be

an active member and participate in these

good works.

"Stewards of Appalachia" Builds and Repairs Homes for the Poor in KY. "The Carpenter's Helpers" Repairs Churches and Rectories in poor parishes of KY.